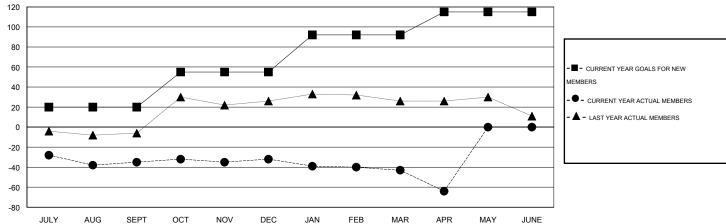

## GOALS AND ACTUAL MEMBERS CUMULATIVE

| DROPPED CLUBS: 0 |     | 22 CLUBS OF 40 ADDED 1 OR MORE<br>NEW MEMBERS | GENDER DISTRIBUTION  MALE 755 (71.56%) |     |
|------------------|-----|-----------------------------------------------|----------------------------------------|-----|
| DROPPED MEMBERS  |     |                                               | FEMALE 300 (28.44%)                    |     |
| DECEASED         | 20  | CLICK HERE FOR HEALTH                         |                                        | 197 |
| CLUB CANCELLED   | 0   | ASSESSMENT DATA                               | FAMILY UNIT MEMBERS                    |     |
| OTHER            | 144 |                                               | HEAD OF HOUSEHOLD                      | 96  |
| TOTAL            | 164 |                                               | NON-HEAD OF HOUSEHOLD                  | 101 |